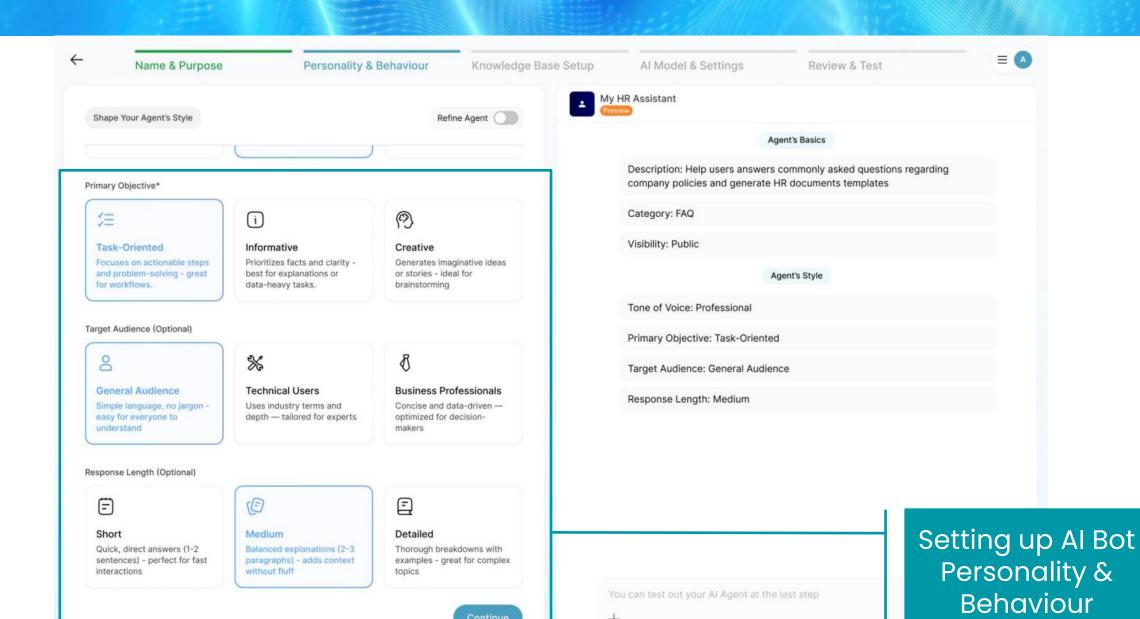

## Key Features:

- Multiple Al Models Engage with a variety of Al models, each designed for specific tasks such as creative writing, coding assistance, general Q&A, and more.
- **User-Friendly Interface** Enjoy an intuitive and modern chat interface that works effortlessly across web and mobile devices.
- Custom Al Bots Create and personalize Al bots with unique behavior, instructions, and knowledge sources to match your specific requirements.
- Real-Time Al Conversations Get instant responses, making it ideal for brainstorming, content creation, research, and everyday inquiries.
- **Secure & Scalable** Our platform ensures data privacy, security, and robust scalability to support a growing user base

## 

Guided Setup or Quick Setup for Al Bot

Set the above selection as default and skip this step next time. You can change the settings under "My Preference".

Continue

N► Use Only | Confidential