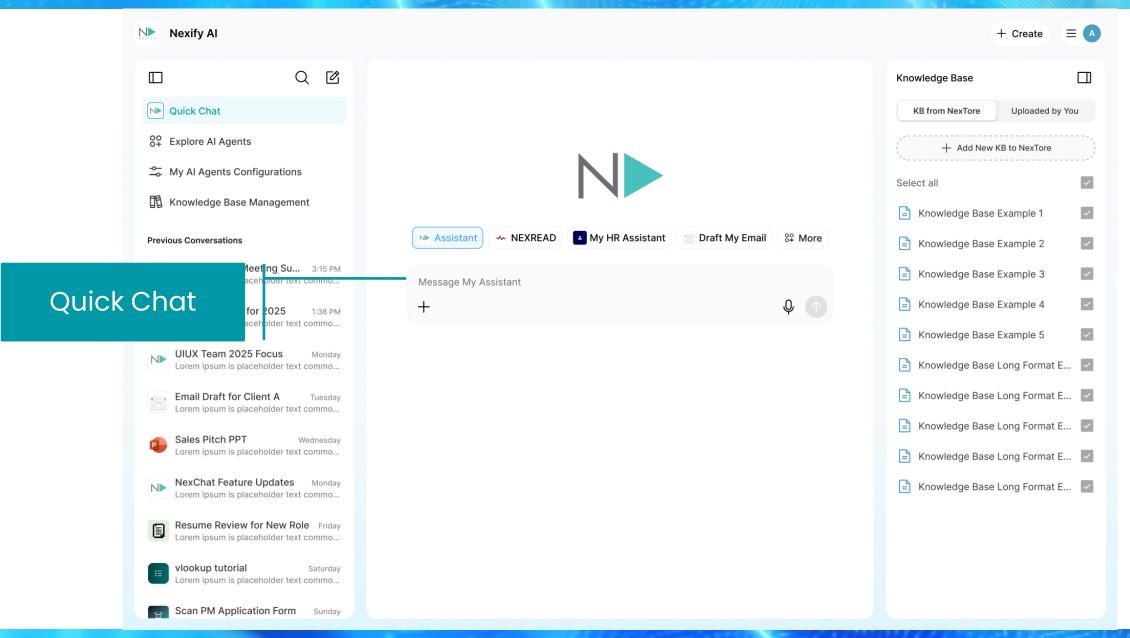

## Key Features:

- Multiple Al Models Engage with a variety of Al models, each designed for specific tasks such as creative writing, coding assistance, general Q&A, and more.
- **User-Friendly Interface** Enjoy an intuitive and modern chat interface that works effortlessly across web and mobile devices.
- Custom Al Bots Create and personalize Al bots with unique behavior, instructions, and knowledge sources to match your specific requirements.
- Real-Time Al Conversations Get instant responses, making it ideal for brainstorming, content creation, research, and everyday inquiries.
- **Secure & Scalable** Our platform ensures data privacy, security, and robust scalability to support a growing user base