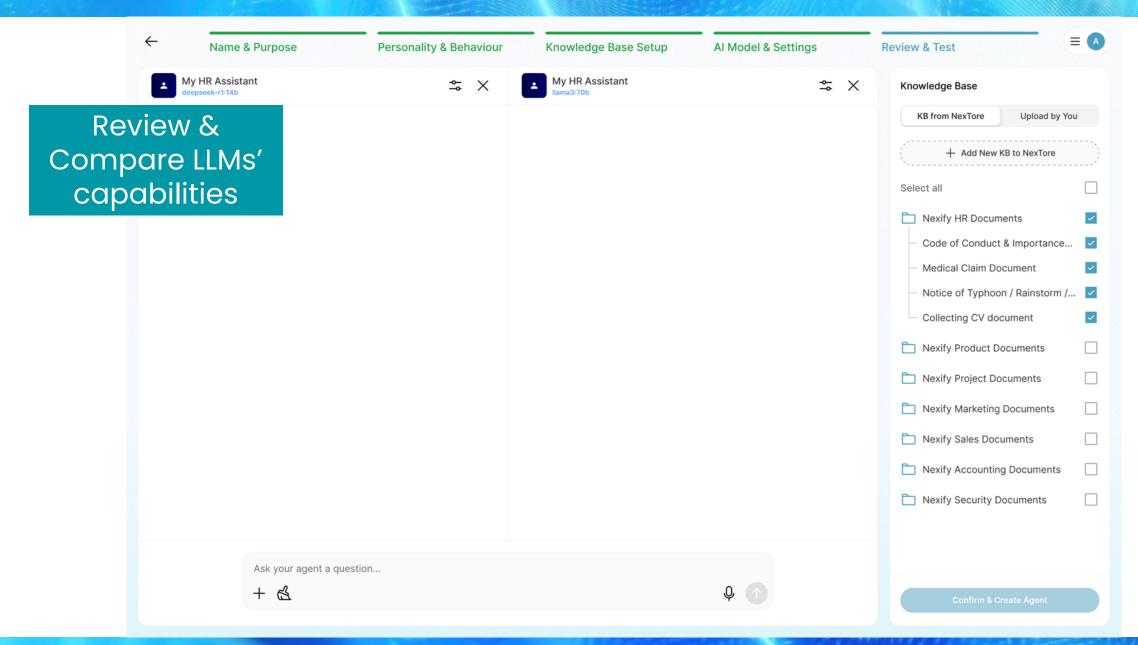

writing, coding assistance, general Q&A, and more.
- **User-Friendly Interface** Enjoy an intuitive and modern chat interface that works effortlessly across web and mobile devices.
- Custom Al Bots Create and personalize Al bots with unique behavior, instructions, and knowledge sources to match your specific requirements.
- Real-Time Al Conversations Get instant responses, making it ideal for brainstorming, content creation, research, and everyday inquiries.
- **Secure & Scalable** Our platform ensures data privacy, security, and robust scalability to support a growing user base









## 

Guided Setup or Quick Setup for Al Bot

Set the above selection as default and skip this step next time. You can change the settings under "My Preference".

Continue



N► Use Only | Confidential