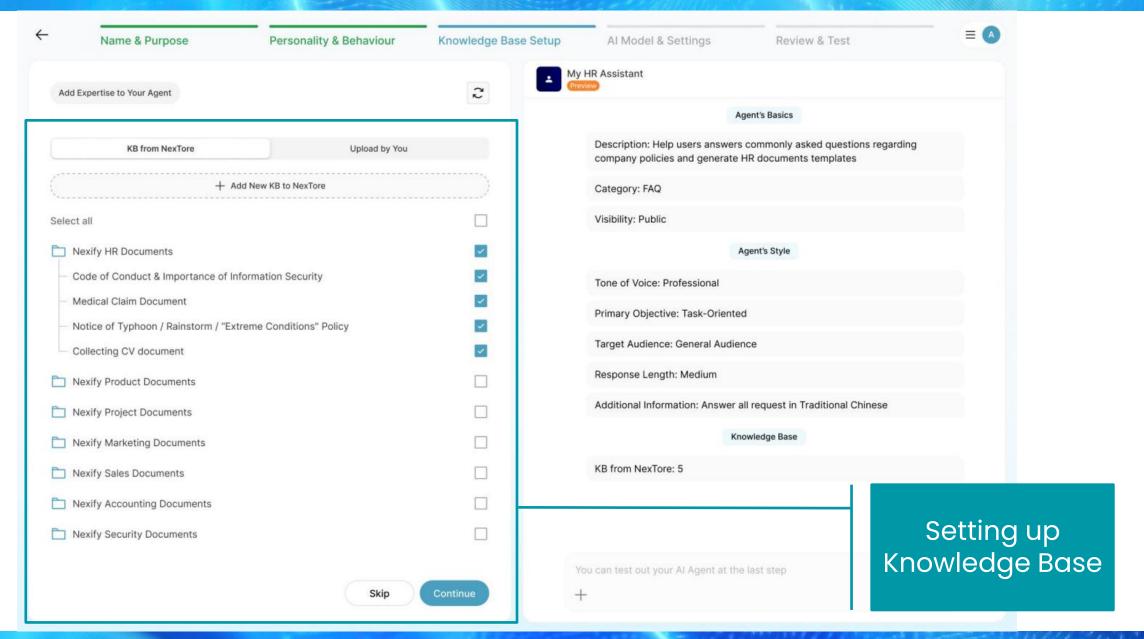

## Key Features:

- Multiple Al Models Engage with a variety of Al models, each designed for specific tasks such as creative writing, coding assistance, general Q&A, and more.
- **User-Friendly Interface** Enjoy an intuitive and modern chat interface that works effortlessly across web and mobile devices.
- Custom Al Bots Create and personalize Al bots with unique behavior, instructions, and knowledge sources to match your specific requirements.
- Real-Time Al Conversations Get instant responses, making it ideal for brainstorming, content creation, research, and everyday inquiries.
- **Secure & Scalable** Our platform ensures data privacy, security, and robust scalability to support a growing user base

## 

Guided Setup or Quick Setup for Al Bot

Set the above selection as default and skip this step next time. You can change the settings under "My Preference".

Continue

N► Use Only | Confidential