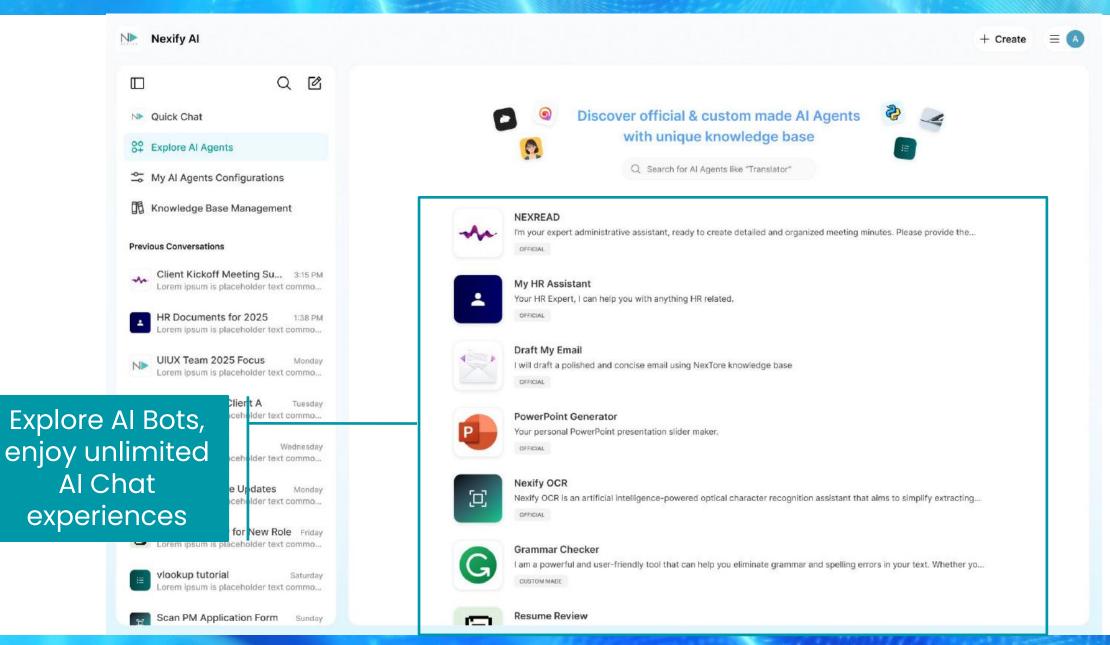

## Key Features:

- Multiple Al Models Engage with a variety of Al models, each designed for specific tasks such as creative writing, coding assistance, general Q&A, and more.
- **User-Friendly Interface** Enjoy an intuitive and modern chat interface that works effortlessly across web and mobile devices.
- Custom Al Bots Create and personalize Al bots with unique behavior, instructions, and knowledge sources to match your specific requirements.
- Real-Time Al Conversations Get instant responses, making it ideal for brainstorming, content creation, research, and everyday inquiries.
- **Secure & Scalable** Our platform ensures data privacy, security, and robust scalability to support a growing user base